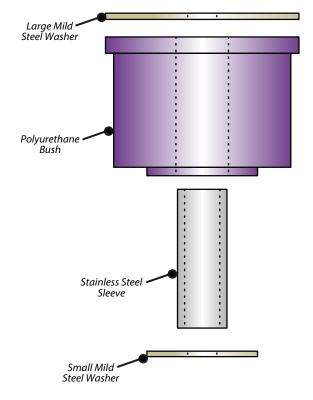

## Contents (parts per pack):

1 x Polyurethane Bush

1 x PTFE/Silicone Grease

1 x Small Mild Steel Washer

1 x Stainless Steel Sleeve

1 x Large Mild Steel Washer

Please read the complete fitting instructions and check package components before fitment. These fitting instructions are to be used as a guide and in conjunction with workshop manual. It is recommended that:

## **Fitting Instructions:**

- 1. Remove the original bush from the subframe.
- 2. Fit the polyurethane bush into the subframe pushing it in from the front towards the rear of the car so the larger diameter is facing the diff.
- 3. Apply the supplied grease to the bore of the bush and the outside of the stainless steel sleeve. Push the sleeve through the polyurethane bush.
- 4. Place the large mild steel washer on the larger diameter of the bush so it sits between the diff and the bush.
- 5. Place the small mild steel washer on the smaller diameter of the bush, use the original bolt and washer and refit as necessary. See Fig 1.
- 6. Tension all hardware to manufacturers recommended torque settings.

Figure 1